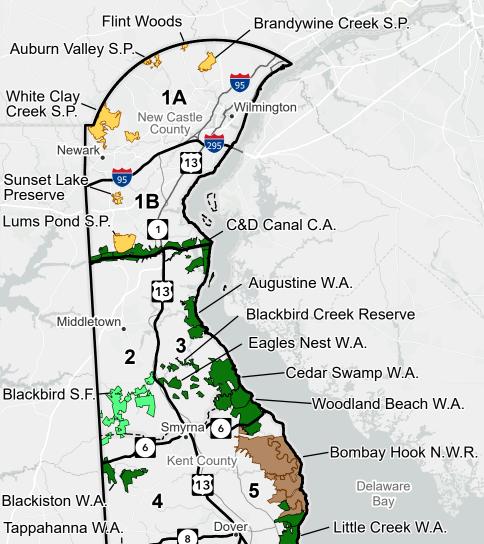

### Zone 1A

All land north of the line created beginning at the Delaware Memorial Bridge and following Interstate 295 to its intersection with Interstate 95 to the Delaware/Maryland border.

### Zone 1B

All land south of the line created beginning at the Delaware Memorial Bridge and following Interstate 295 to its intersection with Interstate 95, thence to the Delaware-Maryland border to the C&D Canal.

### Zone 2

Land bordered north by C&D Canal, south by Route 6, east by Route 13, and west by the Maryland State Line.

### Zone 3

Land bordered north by the C&D Canal, south by Route 6, east by the Delaware River, and west by Route 13.

# Zone 4

Land bordered north by Route 6, south by Route 8, east by Route 13, and west by the Maryland State Line.

# Zone 5

Land bordered north by Route 6, south by Road 18, east by Delaware Bay, and west by Routes 13 and 113.

# Zone 6

Land bordered north by Route 8, south by Route 12, east by Routes 13 and 113, and west by the Maryland State Line.