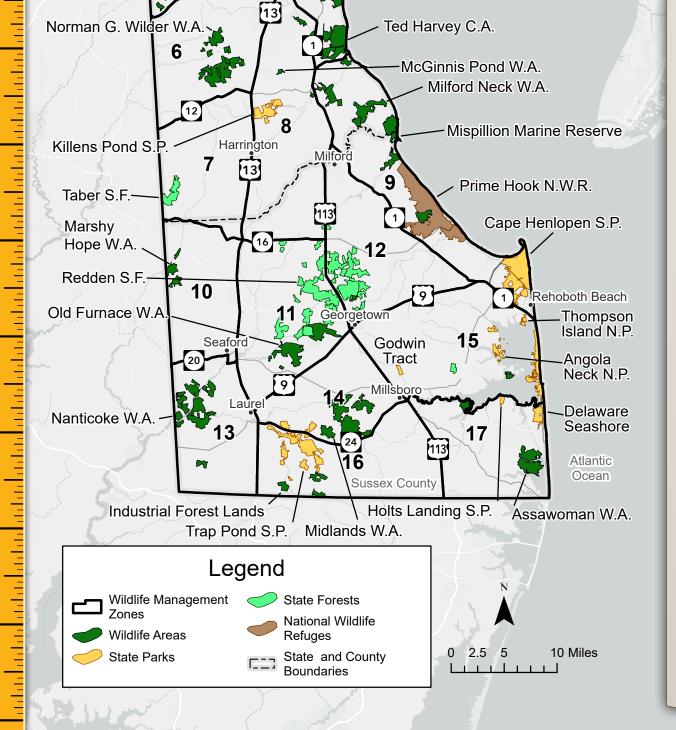

# Zone 6

Land bordered north by Route 8, south by Route 12, east by Routes 13 and 113, and west by the Maryland State Line.

## Zone 7

Land bordered north by Route 12, south by Route 16, east by Route 13, and west by the Maryland State Line.

### Zone 8

Land bordered north by intersection of Routes 13 and 113, south by Route 16, east by Route 113 and west by Route 13.

### Zone 9

Land bordered north by Road 18, south by Route 1, east by Delaware Bay and Atlantic Ocean and west by Routes 113 and 1.

# Zone 10

Land bordered north by Route 16, south by Route 20, east by Route 13, and west by the Maryland State Line.

### Zone 11

Land bordered north by Route 16, south by Route 9, east by Route 113 and west by Route 13.

### Zone 12

Land bordered north by intersection of Routes 113 and 1, south by Route 9, east by Route 1 and west by Route 113.

### Zone 13

Land bordered north by Route 20, south by Maryland State Line, east by Route 13, and west by Maryland State Line.

# Zone 14

Land bordered north by Route 9, south by Route 24, east by Route 113, and south by Route 24.

# Zone 15

Land bordered north by Route 9, south by south shore of Indian River Bay, east by the Atlantic Ocean, and west by Route 113.

# Zone 16

Land bordered north by Route 24, south by Maryland State Line, east by Route 113, and west by Route 13.

# Zone 17

Land bordered north by Indian River Bay, south by the Maryland State Line, east by the Atlantic Ocean, and west by Route 113.